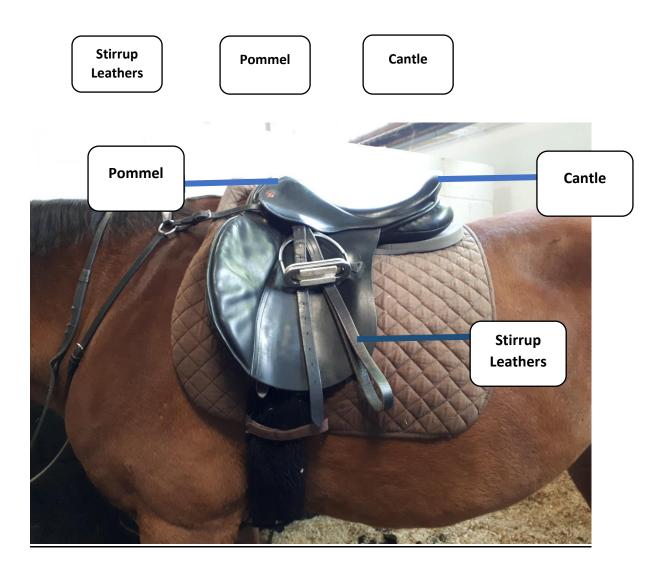

#### **Grade 2 Parts of the Saddle**

# Can you find the following parts of the saddle?