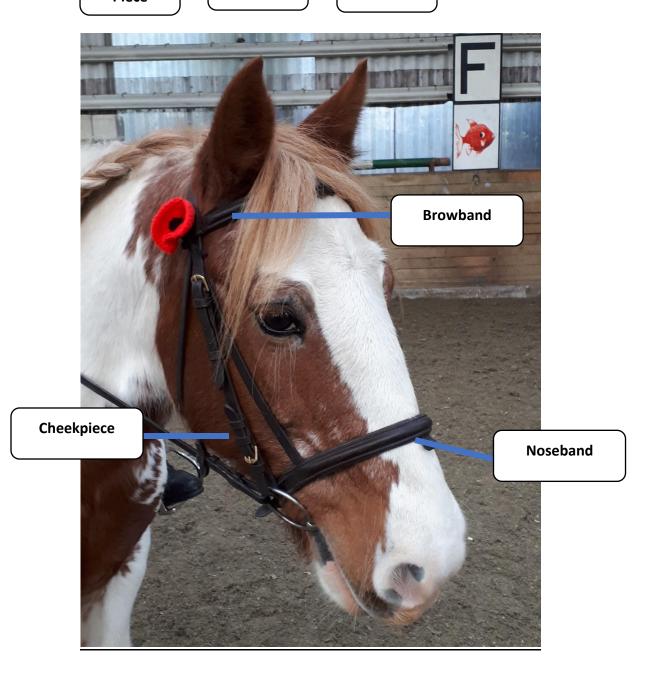

## Can you find the following parts of the bridle?

Cheek Piece **Browband** 

Noseband

Answers: Grooming Kit Picture 1 = Body Brush, Pict 2 = Hoof Pick, Pic 3 = Metal Curry Comb, Pic 4 = Plastic Curry Comb, Picture 5 = Dandy Brush

# Can you find the following parts of the bridle?

Cheek Piece Browband

Noseband