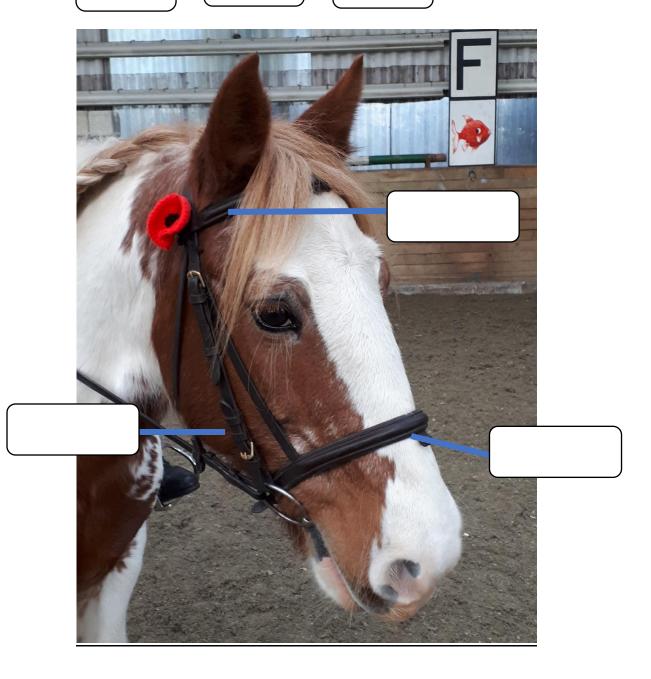

## Can you find the following parts of the bridle?

Cheek Piece **Browband** 

Noseband

Answers: Grooming Kit Picture 1 = Body Brush, Pict 2 = Hoof Pick, Pic 3 = Metal Curry Comb, Pic 4 = Plastic Curry Comb, Picture 5 = Dandy Brush