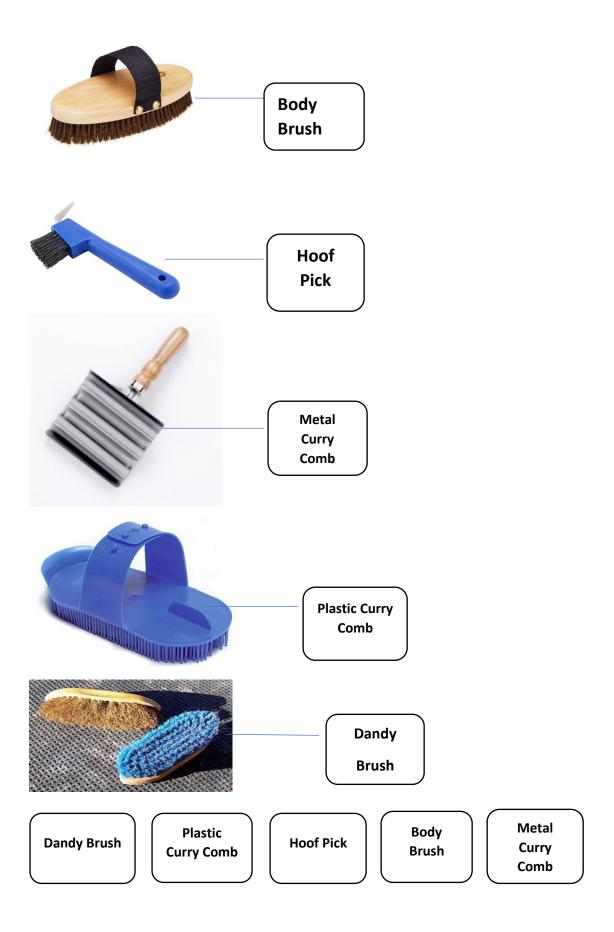

# Can you match the grooming kit items with the labels?

## Can you find the following parts of the bridle?

Cheek Piece **Browband** 

Noseband

Answers: Grooming Kit Picture 1 = Body Brush, Pict 2 = Hoof Pick, Pic 3 = Metal Curry Comb, Pic 4 = Plastic Curry Comb, Picture 5 = Dandy Brush