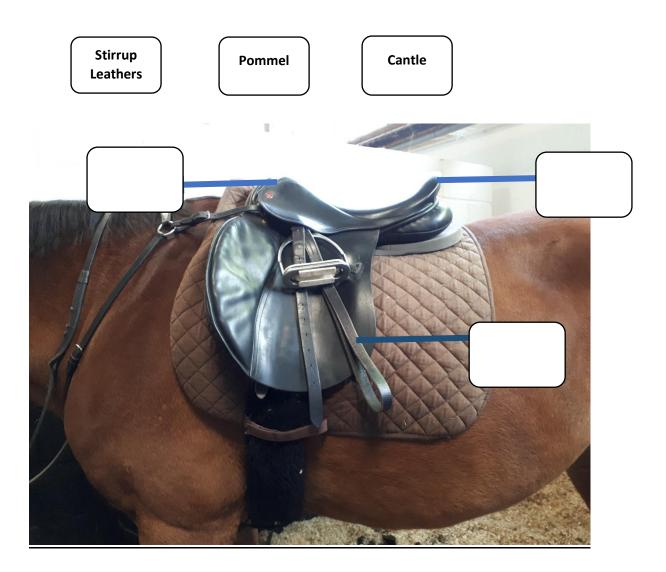

## **Grade 2 Parts of the Saddle**

# Can you find the following parts of the saddle?