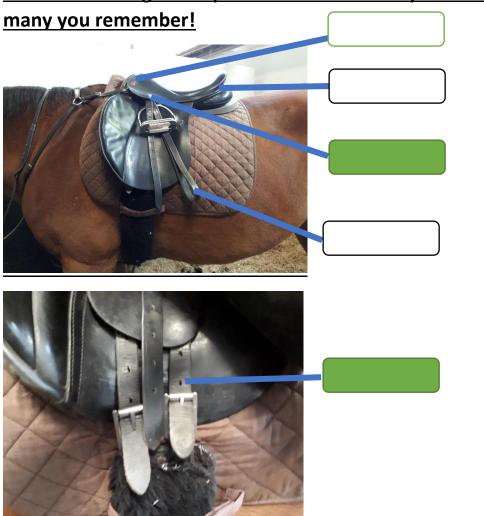

## **RDA Grade 3 Quiz**

Can you name the parts of Damian's saddle? There are also some of the labels from grade 2 parts of the saddle so you can see how

Pommel Cantle Skirt Stirrup Leather Girth Straps

## **RDA Grade 3 Quiz**

Can you name the parts of Damian's saddle? There are also some of the labels from grade 2 parts of the saddle so you can see how

Pommel Cantle Skirt Strrup Leather Girth Straps

= Grade 3