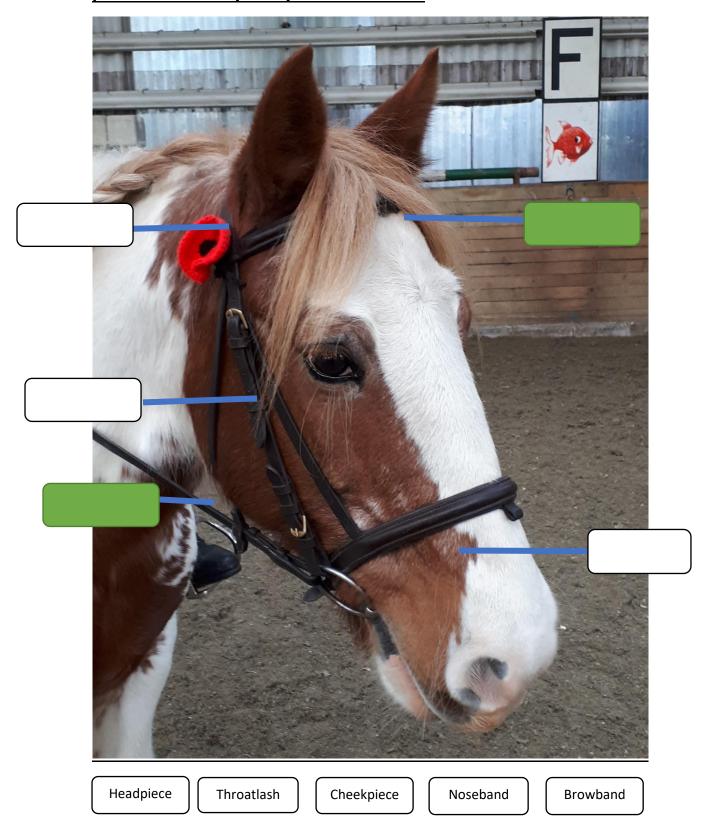

## Can you name the parts of Malachi's bridle? There are also grade 2 parts. How many can you remember?

Can you name 2 thing that the horse can drink out of in the stable?