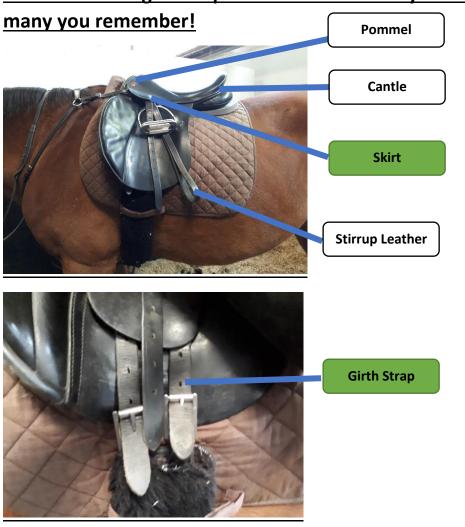

## **RDA Grade 3 Quiz**

Can you name the parts of Damian's saddle? There are also some of the labels from grade 2 parts of the saddle so you can see how

Pommel Cantle Skirt Stirrup Leather Girth Straps

## **RDA Grade 3 Quiz**

Can you name the parts of Damian's saddle? There are also some of the labels from grade 2 parts of the saddle so you can see how

Pommel Cantle Skirt Strrup Leather Girth Straps

= Grade 3