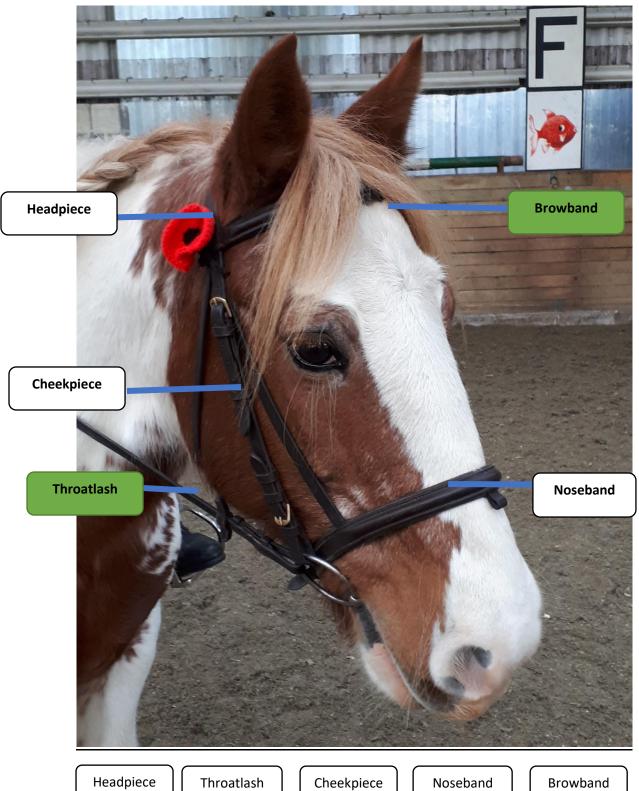

## Can you name the parts of Malachi's bridle? There are also grade 2 parts. How many can you remember?

Can you name 2 thing that the horse can drink out of in the stable?

## Can you name the parts of Malachi's bridle? There are also grade 2 parts. How many can you remember?